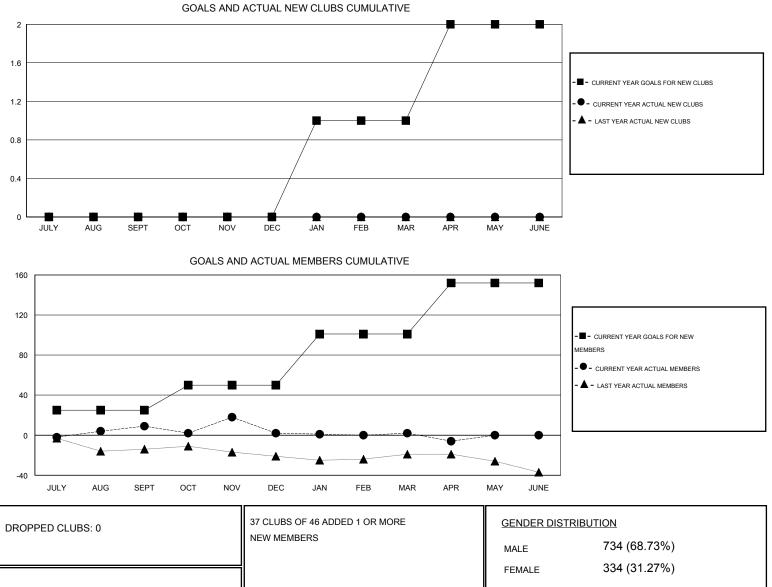

## GMT: Gary Wong

GMT CA 1

| Clubs                 |                  |           |                  |                  | Members<br>RESULTS FOR 2015-2016 |                    |                                     |                    |                  |
|-----------------------|------------------|-----------|------------------|------------------|----------------------------------|--------------------|-------------------------------------|--------------------|------------------|
| RESULTS FOR 2015-2016 |                  |           |                  |                  |                                  |                    |                                     |                    |                  |
| QUARTER               | NEW CLUB<br>GOAL | NEW CLUBS | DROPPED<br>CLUBS | NET<br>GAIN/LOSS | QUARTER                          | NEW MEMBER<br>GOAL | CHARTER AND<br>NEW MEMBERS<br>ADDED | DROPPED<br>MEMBERS | NET<br>GAIN/LOSS |
| JULY/AUG/SEPT         | 0                | 0         | 0                | 0                | JULY/AUG/SEPT                    | 25                 | 35                                  | 26                 | 9                |
| OCT/NOV/DEC           | 0                | 0         | 0                | 0                | OCT/NOV/DEC                      | 25                 | 32                                  | 39                 | -7               |
| JAN/FEB/MAR           | 1                | 0         | 0                | 0                | JAN/FEB/MAR                      | 51                 | 29                                  | 29                 | 0                |
| APR/MAY/JUNE          | 1                | 0         | 0                | 0                | APR/MAY/JUNE                     | 51                 | 6                                   | 14                 | -8               |